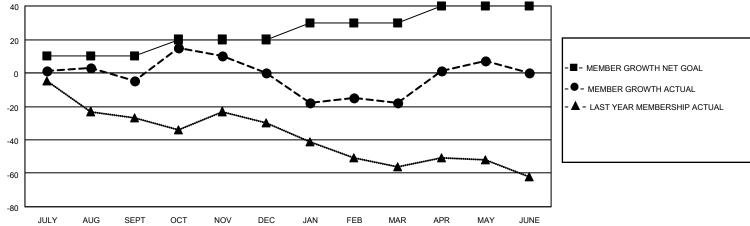

## GOALS AND ACTUAL MEMBERS CUMULATIVE

| DROPPED CLUBS: 1 |    | 26 CLUBS OF 36 ADDED 1 OR<br>MORE NEW MEMBERS | GENDER DISTRIBUTION                 |              |  |
|------------------|----|-----------------------------------------------|-------------------------------------|--------------|--|
|                  |    | WORLE NEW WEIWBERG                            | MALE                                | 568 (64.99%) |  |
|                  |    |                                               | FEMALE                              | 306 (35.01%) |  |
| DROPPED MEMBERS  |    |                                               | NON BINARY                          | 0 (0.00%)    |  |
|                  |    |                                               | PREFER NOT TO ANSWER                | 0 (0.00%)    |  |
| DECEASED         | 16 |                                               |                                     |              |  |
| CLUB CANCELLED   | 4  | CLICK HERE FOR CUMULATIVE                     | TOTAL FAMILY UNIT MEMBERS 213       |              |  |
| OTHER            | 76 | MEMBERSHIP DATA                               |                                     |              |  |
| TOTAL            | 96 |                                               | FAMILY MEMBERS PAYING HALF DUES 108 |              |  |
|                  |    |                                               |                                     |              |  |